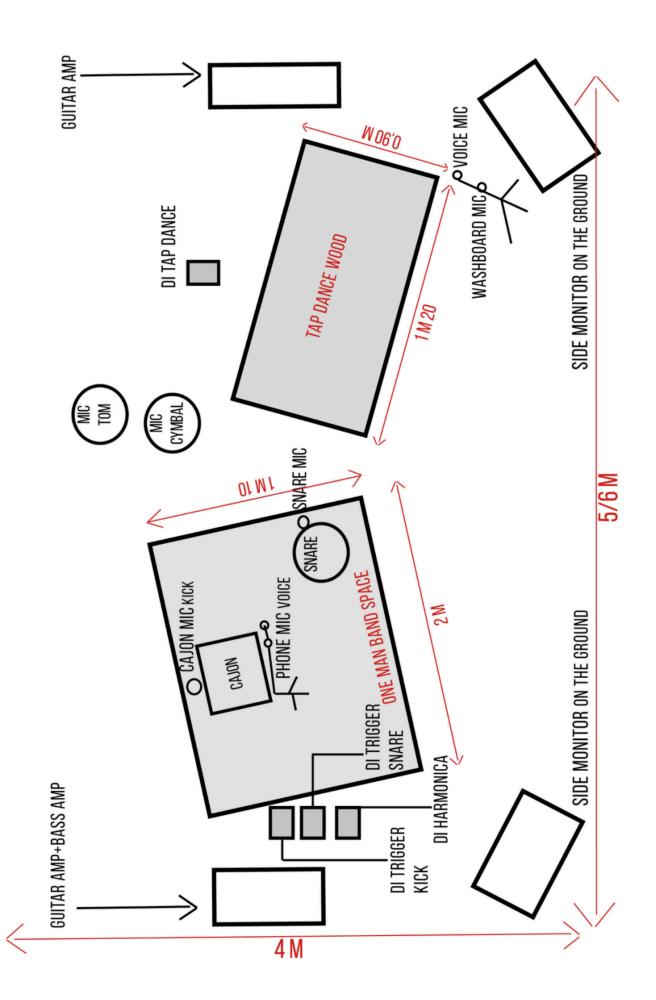

## **ONE RUSTY BAND (TECHNICAL RIDER)**

The stage must be a flat and stable space about 5 meters wide and 3 meters deep (or at last 5 meters wide and 2 meters deep). The stage monitors must be removed from the front and put on side on the ground to have the visual on the feet.

On big stages (on small, no need ), 1 stage riser of 2meters x 2meters stage right and 1 of 2m x 2m stage left (if it's possible on wheels). For electricity two 16 amp sockets on each side of the stage.

We provide all the mic and the stands. We just need 4 D.I and the XLR

Contact :Tel:(0033)6.95.31.77.12

Mail : onerustyband@gmail.com

| INSTRUMENTS<br>PATCH  | MATERIAL          | MIC            | <b>PROVID</b> (by the band) |
|-----------------------|-------------------|----------------|-----------------------------|
| 1-Kick (cajon)        | Cajon             | Beta 52        | Beta 52 + stand             |
| 2-Kick (Trigger)      | Trigger           | D.I            | <b>D.I</b> Non provid       |
| 3-Snare               | Snare             | SM57           | SM57+ stand mic             |
| 4-Snare (Trigger)     | Trigger           | D.I            | D.I Non provid              |
| 5-Tambourine          | Mic               | AKG C417(+48v) | AKG C417(+48v)              |
| 6-Guitar(bass)        | Amp. Markbass     | XLR            | output D.I                  |
| 7-Guitar              | Amp. Orange (L)   | E609           | E609+ stand mic             |
| 8-Guitar              | Amp. Orange (R)   | E609           | E609+ stand mic             |
| 9-Harmonica           | Pre Amp           | D.I            | D.I Non provid              |
| 10-Washboard          | Mic               | ND76S          | ND76S                       |
| 11- cymbale           | Mic               | AKG C417(+48v) | AKG C417(+48v)              |
| 12-Tom                | Mic               | E604           | E604                        |
| 13-Tap dance          | Tap dancing board | D.I            | D.I Non provid              |
| 14-Vocal Lea          | Mic               | SH55           | SH55                        |
| 15-Lead vocal<br>Greg | TC-create-xt      | XLR            | Mic téléphone+pied+FX       |